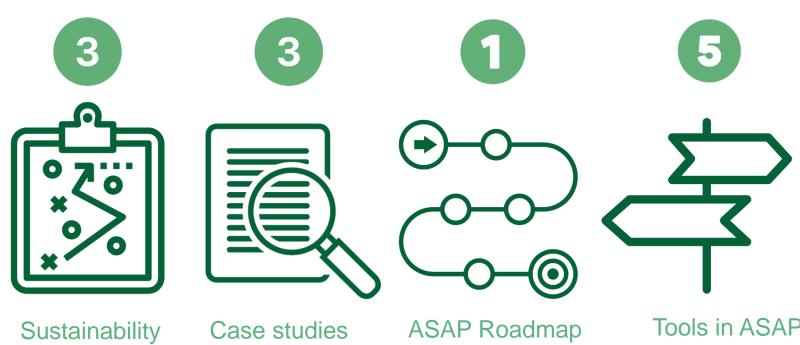

### 2. PROJECT RESULTS

strategies in ENG + local language

Case studies

ASAP Roadmap and its short version

Tools in ASAP Toolbox

#### 1. SUSTAINABILITY STRATEGIES

- SK NOC adpoted in September 2021, available in SK and ENG
- CZ NOC adopted in November 2021, available in CZ AND ENG
- HU NOC –content approved by the Executive board in January 2022, final version available in October 2022

#### 2. CASE STUDIES

- Provide an insight into the sustainability strategy creation process of three mentee NOCs.
- Content (main parts of the process, internal and external consultation, main steps, recommendations and tips, mini implementation report

#### 3. ASAP ROADMAP

- 2 versions full and short (concise)
- Offers any sport organisation a process-based guidance and framework for the creation of a fully-fledged Sustainability Strategy.
- Is accompanied by a number of tools (Toolbox), which aim to facilitate the process.
- Developed in cooperation with the IOC, and based on existing guidance documents and experience of the ASAP Team members.

#### 4. ASAP TOOLBOX

A Sustainability Strategy for National Olympic Committees

Framework and User Guide

|                                                                                     | CONTROL OF THE ISSUE                                                                                         | IMPACT OF THE ISSUE                                                                                                                                    | RISKS                                              | OPPORT                              |
|-------------------------------------------------------------------------------------|--------------------------------------------------------------------------------------------------------------|--------------------------------------------------------------------------------------------------------------------------------------------------------|----------------------------------------------------|-------------------------------------|
| Examples sustainability issues/topics                                               | How much control/influence does<br>your organisation have on this issue/<br>in the framework of this issues? | How important is the sustainability<br>issue for the capacity of your<br>organisation to achieve its goals (e.g.<br>to organise a good quality event)? | How serious are the potential risks of non-action? | How important a<br>(for improvement |
| Environment/planet                                                                  |                                                                                                              |                                                                                                                                                        |                                                    |                                     |
| Biodiversity (sport events and infrastructure)                                      | Scale 1-5                                                                                                    | Scole 1-5                                                                                                                                              | Scale 1-3                                          | Scale 1                             |
| Good quality of forests/Deforestation (sport events, infrastructure)                |                                                                                                              |                                                                                                                                                        |                                                    |                                     |
| Water quality/pollution (trainings, competitions of water sports, impact on people) |                                                                                                              |                                                                                                                                                        |                                                    |                                     |
| Air quality/pollution (outdoors practices, competition, impact on people)           |                                                                                                              |                                                                                                                                                        |                                                    |                                     |
| Changing weather patterns (outdoors sports and their organisation)                  |                                                                                                              |                                                                                                                                                        |                                                    |                                     |
| Resource consumption (and its un-sustainability)                                    |                                                                                                              |                                                                                                                                                        |                                                    |                                     |
| Energies                                                                            |                                                                                                              |                                                                                                                                                        |                                                    |                                     |
| - Water                                                                             |                                                                                                              |                                                                                                                                                        |                                                    |                                     |
| Paper                                                                               |                                                                                                              |                                                                                                                                                        |                                                    |                                     |
| · Electronics                                                                       |                                                                                                              |                                                                                                                                                        |                                                    |                                     |
| Packaging and waste                                                                 |                                                                                                              |                                                                                                                                                        |                                                    |                                     |
| Operational waste management                                                        |                                                                                                              |                                                                                                                                                        |                                                    |                                     |
| - Food waste                                                                        |                                                                                                              |                                                                                                                                                        |                                                    |                                     |
| Consumer waste (at events)                                                          |                                                                                                              |                                                                                                                                                        |                                                    |                                     |
| Plastic pollution (single use plastics, single use packaging)                       |                                                                                                              |                                                                                                                                                        |                                                    |                                     |
| - Microplastics                                                                     |                                                                                                              |                                                                                                                                                        |                                                    |                                     |
| Sourcing and procurement (and its social and environmental impact)                  |                                                                                                              |                                                                                                                                                        |                                                    |                                     |
| Timber (paper)                                                                      |                                                                                                              |                                                                                                                                                        |                                                    |                                     |
| <ul> <li>Food at headquarters and events</li> </ul>                                 |                                                                                                              |                                                                                                                                                        |                                                    |                                     |
| Clothing/Apparel                                                                    |                                                                                                              |                                                                                                                                                        |                                                    |                                     |
| - Electronics                                                                       |                                                                                                              |                                                                                                                                                        |                                                    |                                     |
| Sport equipment and products                                                        |                                                                                                              |                                                                                                                                                        |                                                    |                                     |
| Cleaning and other related products                                                 |                                                                                                              |                                                                                                                                                        |                                                    |                                     |
| Services (consulting, legal, graphics, communications)                              |                                                                                                              |                                                                                                                                                        |                                                    |                                     |
| Social/People                                                                       |                                                                                                              |                                                                                                                                                        |                                                    |                                     |
| Employees' health, safety and well-being                                            |                                                                                                              |                                                                                                                                                        |                                                    |                                     |
| Employment and labour conditions                                                    |                                                                                                              |                                                                                                                                                        |                                                    |                                     |
| - Work-life balance                                                                 |                                                                                                              |                                                                                                                                                        |                                                    |                                     |
| - Health and safety                                                                 |                                                                                                              |                                                                                                                                                        |                                                    |                                     |
| Talent development                                                                  |                                                                                                              |                                                                                                                                                        |                                                    |                                     |
| Staff, volunteers, management, and collaborators                                    |                                                                                                              |                                                                                                                                                        |                                                    |                                     |
| - Athletes                                                                          |                                                                                                              |                                                                                                                                                        |                                                    |                                     |
| Social and economic inclusion and diversity - internal and external                 |                                                                                                              |                                                                                                                                                        |                                                    |                                     |
| Staff diversity                                                                     |                                                                                                              |                                                                                                                                                        |                                                    |                                     |